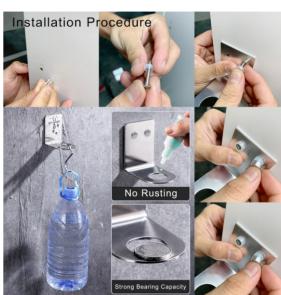

## **Hand Sanitizer Holder**

Simple and elegant design to hold any kind of bottles for you, clean your hands easily.

| Item code                     | Product pic                                                                                                                                                                                                                                                                                                                                                                                                                                                                                                                                                                                                                                                                                                                                                                                                                                                                                                                                                                                                                                                                                                                                                                                                                                                                                                                                                                                                                                                                                                                                                                                                                                                                                                                                                                                                                                                                                                                                                                                                                                                                                                                   | Size(mm)                      | weight<br>/piece(g) | Feature         | Selling point                  | MOQ |
|-------------------------------|-------------------------------------------------------------------------------------------------------------------------------------------------------------------------------------------------------------------------------------------------------------------------------------------------------------------------------------------------------------------------------------------------------------------------------------------------------------------------------------------------------------------------------------------------------------------------------------------------------------------------------------------------------------------------------------------------------------------------------------------------------------------------------------------------------------------------------------------------------------------------------------------------------------------------------------------------------------------------------------------------------------------------------------------------------------------------------------------------------------------------------------------------------------------------------------------------------------------------------------------------------------------------------------------------------------------------------------------------------------------------------------------------------------------------------------------------------------------------------------------------------------------------------------------------------------------------------------------------------------------------------------------------------------------------------------------------------------------------------------------------------------------------------------------------------------------------------------------------------------------------------------------------------------------------------------------------------------------------------------------------------------------------------------------------------------------------------------------------------------------------------|-------------------------------|---------------------|-----------------|--------------------------------|-----|
| GM-SC-001-<br>glue            | A training of the state of the | 75x65x50<br>(hole27 or 33mm)  | 32                  | 7 colors        | No drilling<br>glue fixing     | 100 |
| GM-SC-002-<br>screw           | -2.7cm                                                                                                                                                                                                                                                                                                                                                                                                                                                                                                                                                                                                                                                                                                                                                                                                                                                                                                                                                                                                                                                                                                                                                                                                                                                                                                                                                                                                                                                                                                                                                                                                                                                                                                                                                                                                                                                                                                                                                                                                                                                                                                                        | 75x65x50<br>(hole27 or 33mm)  | 32                  | 7 colors        | screw fixing<br>stable,durable | 100 |
| GM-SC-003-<br>stainless steel | 6                                                                                                                                                                                                                                                                                                                                                                                                                                                                                                                                                                                                                                                                                                                                                                                                                                                                                                                                                                                                                                                                                                                                                                                                                                                                                                                                                                                                                                                                                                                                                                                                                                                                                                                                                                                                                                                                                                                                                                                                                                                                                                                             | 75x65x50<br>(hole27 or 33mm)  | 64                  | Stainless Steel | Stainless Steel                | 100 |
| GM-SC-004-<br>twin bracket    |                                                                                                                                                                                                                                                                                                                                                                                                                                                                                                                                                                                                                                                                                                                                                                                                                                                                                                                                                                                                                                                                                                                                                                                                                                                                                                                                                                                                                                                                                                                                                                                                                                                                                                                                                                                                                                                                                                                                                                                                                                                                                                                               | 115x75x65<br>(hole27 or 33mm) | 115                 | 7 colors        | twin bottle holder             | 100 |
| GM-SC-005                     |                                                                                                                                                                                                                                                                                                                                                                                                                                                                                                                                                                                                                                                                                                                                                                                                                                                                                                                                                                                                                                                                                                                                                                                                                                                                                                                                                                                                                                                                                                                                                                                                                                                                                                                                                                                                                                                                                                                                                                                                                                                                                                                               | 225x105x40                    | 120                 | silver&black    | two brackets<br>can place sth. | 100 |