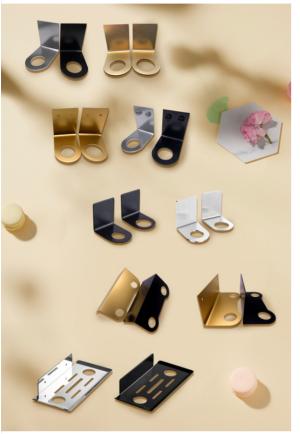

## **Hand Sanitizer Holder**

Simple and elegant design to hold any kind of bottles for you, clean your hands easily.

| Item code                     | Product pic                                                                                                                                                                                                                                                                                                                                                                                                                                                                                                                                                                                                                                                                                                                                                                                                                                                                                                                                                                                                                                                                                                                                                                                                                                                                                                                                                                                                                                                                                                                                                                                                                                                                                                                                                                                                                                                                                                                                                                                                                                                                                                                   | Size(mm)                      | weight<br>/piece(g) | Feature         | Selling point                  | MOQ |
|-------------------------------|-------------------------------------------------------------------------------------------------------------------------------------------------------------------------------------------------------------------------------------------------------------------------------------------------------------------------------------------------------------------------------------------------------------------------------------------------------------------------------------------------------------------------------------------------------------------------------------------------------------------------------------------------------------------------------------------------------------------------------------------------------------------------------------------------------------------------------------------------------------------------------------------------------------------------------------------------------------------------------------------------------------------------------------------------------------------------------------------------------------------------------------------------------------------------------------------------------------------------------------------------------------------------------------------------------------------------------------------------------------------------------------------------------------------------------------------------------------------------------------------------------------------------------------------------------------------------------------------------------------------------------------------------------------------------------------------------------------------------------------------------------------------------------------------------------------------------------------------------------------------------------------------------------------------------------------------------------------------------------------------------------------------------------------------------------------------------------------------------------------------------------|-------------------------------|---------------------|-----------------|--------------------------------|-----|
| GM-SC-001-<br>glue            | A training of the state of the | 75x65x50<br>(hole27 or 33mm)  | 32                  | 7 colors        | No drilling<br>glue fixing     | 100 |
| GM-SC-002-<br>screw           | -2.7cm                                                                                                                                                                                                                                                                                                                                                                                                                                                                                                                                                                                                                                                                                                                                                                                                                                                                                                                                                                                                                                                                                                                                                                                                                                                                                                                                                                                                                                                                                                                                                                                                                                                                                                                                                                                                                                                                                                                                                                                                                                                                                                                        | 75x65x50<br>(hole27 or 33mm)  | 32                  | 7 colors        | screw fixing<br>stable,durable | 100 |
| GM-SC-003-<br>stainless steel | 6                                                                                                                                                                                                                                                                                                                                                                                                                                                                                                                                                                                                                                                                                                                                                                                                                                                                                                                                                                                                                                                                                                                                                                                                                                                                                                                                                                                                                                                                                                                                                                                                                                                                                                                                                                                                                                                                                                                                                                                                                                                                                                                             | 75x65x50<br>(hole27 or 33mm)  | 64                  | Stainless Steel | Stainless Steel                | 100 |
| GM-SC-004-<br>twin bracket    |                                                                                                                                                                                                                                                                                                                                                                                                                                                                                                                                                                                                                                                                                                                                                                                                                                                                                                                                                                                                                                                                                                                                                                                                                                                                                                                                                                                                                                                                                                                                                                                                                                                                                                                                                                                                                                                                                                                                                                                                                                                                                                                               | 115x75x65<br>(hole27 or 33mm) | 115                 | 7 colors        | twin bottle holder             | 100 |
| GM-SC-005                     |                                                                                                                                                                                                                                                                                                                                                                                                                                                                                                                                                                                                                                                                                                                                                                                                                                                                                                                                                                                                                                                                                                                                                                                                                                                                                                                                                                                                                                                                                                                                                                                                                                                                                                                                                                                                                                                                                                                                                                                                                                                                                                                               | 225x105x40                    | 120                 | silver&black    | two brackets<br>can place sth. | 100 |