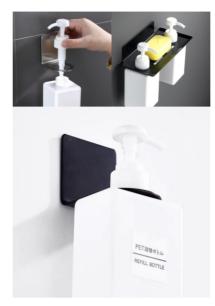

## **Hand Sanitizer Holder**

Simple and elegant design to hold any kind of bottles for you, clean your hands easily.

| Item code                     | Product pic                                                                                                                                                                                                                                                                                                                                                                                                                                                                                                                                                                                                                                                                                                                                                                                                                                                                                                                                                                                                                                                                                                                                                                                                                                                                                                                                                                                                                                                                                                                                                                                                                                                                                                                                                                                                                                                                                                                                                                                                                                                                                                                   | Size(mm)                      | weight<br>/piece(g) | Feature         | Selling point                  | MOQ |
|-------------------------------|-------------------------------------------------------------------------------------------------------------------------------------------------------------------------------------------------------------------------------------------------------------------------------------------------------------------------------------------------------------------------------------------------------------------------------------------------------------------------------------------------------------------------------------------------------------------------------------------------------------------------------------------------------------------------------------------------------------------------------------------------------------------------------------------------------------------------------------------------------------------------------------------------------------------------------------------------------------------------------------------------------------------------------------------------------------------------------------------------------------------------------------------------------------------------------------------------------------------------------------------------------------------------------------------------------------------------------------------------------------------------------------------------------------------------------------------------------------------------------------------------------------------------------------------------------------------------------------------------------------------------------------------------------------------------------------------------------------------------------------------------------------------------------------------------------------------------------------------------------------------------------------------------------------------------------------------------------------------------------------------------------------------------------------------------------------------------------------------------------------------------------|-------------------------------|---------------------|-----------------|--------------------------------|-----|
| GM-SC-001-<br>glue            | A training of the state of the | 75x65x50<br>(hole27 or 33mm)  | 32                  | 7 colors        | No drilling<br>glue fixing     | 100 |
| GM-SC-002-<br>screw           | -2.7cm                                                                                                                                                                                                                                                                                                                                                                                                                                                                                                                                                                                                                                                                                                                                                                                                                                                                                                                                                                                                                                                                                                                                                                                                                                                                                                                                                                                                                                                                                                                                                                                                                                                                                                                                                                                                                                                                                                                                                                                                                                                                                                                        | 75x65x50<br>(hole27 or 33mm)  | 32                  | 7 colors        | screw fixing<br>stable,durable | 100 |
| GM-SC-003-<br>stainless steel | 6                                                                                                                                                                                                                                                                                                                                                                                                                                                                                                                                                                                                                                                                                                                                                                                                                                                                                                                                                                                                                                                                                                                                                                                                                                                                                                                                                                                                                                                                                                                                                                                                                                                                                                                                                                                                                                                                                                                                                                                                                                                                                                                             | 75x65x50<br>(hole27 or 33mm)  | 64                  | Stainless Steel | Stainless Steel                | 100 |
| GM-SC-004-<br>twin bracket    |                                                                                                                                                                                                                                                                                                                                                                                                                                                                                                                                                                                                                                                                                                                                                                                                                                                                                                                                                                                                                                                                                                                                                                                                                                                                                                                                                                                                                                                                                                                                                                                                                                                                                                                                                                                                                                                                                                                                                                                                                                                                                                                               | 115x75x65<br>(hole27 or 33mm) | 115                 | 7 colors        | twin bottle holder             | 100 |
| GM-SC-005                     |                                                                                                                                                                                                                                                                                                                                                                                                                                                                                                                                                                                                                                                                                                                                                                                                                                                                                                                                                                                                                                                                                                                                                                                                                                                                                                                                                                                                                                                                                                                                                                                                                                                                                                                                                                                                                                                                                                                                                                                                                                                                                                                               | 225x105x40                    | 120                 | silver&black    | two brackets<br>can place sth. | 100 |