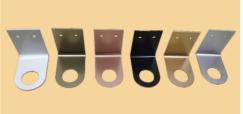

## **Hand Sanitizer Holder**

Simple and elegant design to hold any kind of bottles for you, clean your hands easily.

| Item code                     | Product pic                                                                                                                                                                                                                                                                                                                                                                                                                                                                                                                                                                                                                                                                                                                                                                                                                                                                                                                                                                                                                                                                                                                                                                                                                                                                                                                                                                                                                                                                                                                                                                                                                                                                                                                                                                                                                                                                                                                                                                                                                                                                                                                   | Size(mm)                      | weight<br>/piece(g) | Feature         | Selling point                  | MOQ |
|-------------------------------|-------------------------------------------------------------------------------------------------------------------------------------------------------------------------------------------------------------------------------------------------------------------------------------------------------------------------------------------------------------------------------------------------------------------------------------------------------------------------------------------------------------------------------------------------------------------------------------------------------------------------------------------------------------------------------------------------------------------------------------------------------------------------------------------------------------------------------------------------------------------------------------------------------------------------------------------------------------------------------------------------------------------------------------------------------------------------------------------------------------------------------------------------------------------------------------------------------------------------------------------------------------------------------------------------------------------------------------------------------------------------------------------------------------------------------------------------------------------------------------------------------------------------------------------------------------------------------------------------------------------------------------------------------------------------------------------------------------------------------------------------------------------------------------------------------------------------------------------------------------------------------------------------------------------------------------------------------------------------------------------------------------------------------------------------------------------------------------------------------------------------------|-------------------------------|---------------------|-----------------|--------------------------------|-----|
| GM-SC-001-<br>glue            | A training of the state of the | 75x65x50<br>(hole27 or 33mm)  | 32                  | 7 colors        | No drilling<br>glue fixing     | 100 |
| GM-SC-002-<br>screw           | -2.7cm                                                                                                                                                                                                                                                                                                                                                                                                                                                                                                                                                                                                                                                                                                                                                                                                                                                                                                                                                                                                                                                                                                                                                                                                                                                                                                                                                                                                                                                                                                                                                                                                                                                                                                                                                                                                                                                                                                                                                                                                                                                                                                                        | 75x65x50<br>(hole27 or 33mm)  | 32                  | 7 colors        | screw fixing<br>stable,durable | 100 |
| GM-SC-003-<br>stainless steel | 6                                                                                                                                                                                                                                                                                                                                                                                                                                                                                                                                                                                                                                                                                                                                                                                                                                                                                                                                                                                                                                                                                                                                                                                                                                                                                                                                                                                                                                                                                                                                                                                                                                                                                                                                                                                                                                                                                                                                                                                                                                                                                                                             | 75x65x50<br>(hole27 or 33mm)  | 64                  | Stainless Steel | Stainless Steel                | 100 |
| GM-SC-004-<br>twin bracket    |                                                                                                                                                                                                                                                                                                                                                                                                                                                                                                                                                                                                                                                                                                                                                                                                                                                                                                                                                                                                                                                                                                                                                                                                                                                                                                                                                                                                                                                                                                                                                                                                                                                                                                                                                                                                                                                                                                                                                                                                                                                                                                                               | 115x75x65<br>(hole27 or 33mm) | 115                 | 7 colors        | twin bottle holder             | 100 |
| GM-SC-005                     |                                                                                                                                                                                                                                                                                                                                                                                                                                                                                                                                                                                                                                                                                                                                                                                                                                                                                                                                                                                                                                                                                                                                                                                                                                                                                                                                                                                                                                                                                                                                                                                                                                                                                                                                                                                                                                                                                                                                                                                                                                                                                                                               | 225x105x40                    | 120                 | silver&black    | two brackets<br>can place sth. | 100 |